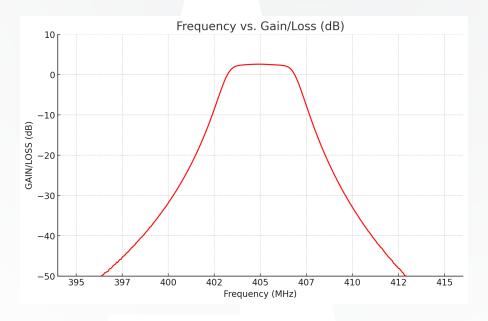

## 2/4/8/16 CHANNEL RECEIVE MULTICOUPLER MMC FU SERIES

Active receiver multicoupler for UHF band (380-470MHz) in two subbands with integrated bandpass filter.

Passive Band Pass filter designed to pass 3 to 5MHz bandwitdh with 2dB pass loss.